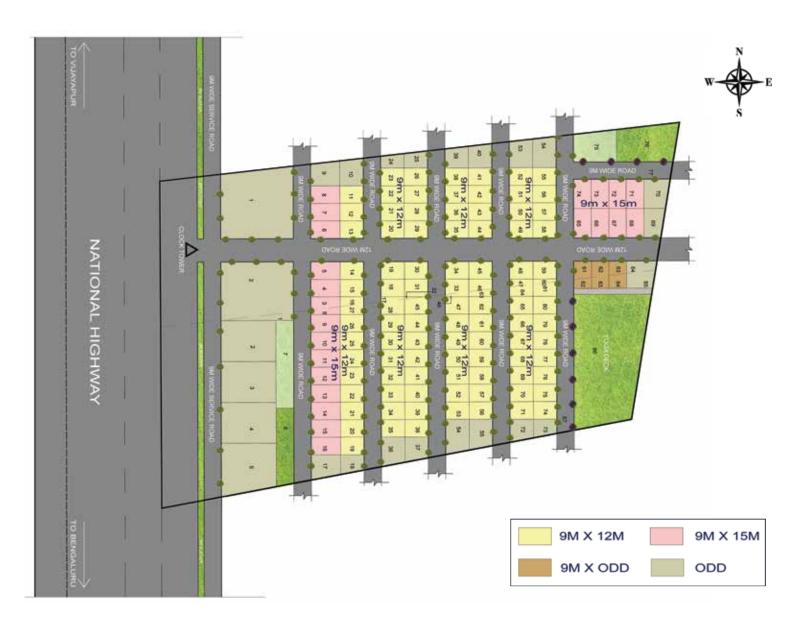

# **About Sidda Ganga Nagar**

Spread Over 15 Acres of land, with main road Connectivity. The Project is divided into two phases, Phase-1 of 10 Acres and Phase -2 of 5 Acres. The project Provides environment for people to live away from the daily chaos of city traffic, pollution and yet close to city for your daily needs. Siddaganga Nagar comes with the best in class infrastructure with underground drainage and electrical system, end to end roads, Storm water drains, Septic tank etc.

# Amenities

- Children Play Area
- Landscape Garden
- Yoga Deck
- Jogging Track
- Street Lights
- Tree Line Road With Benches
- Clock Tower
- Reflexology Track

Your Gateway to Unlimited