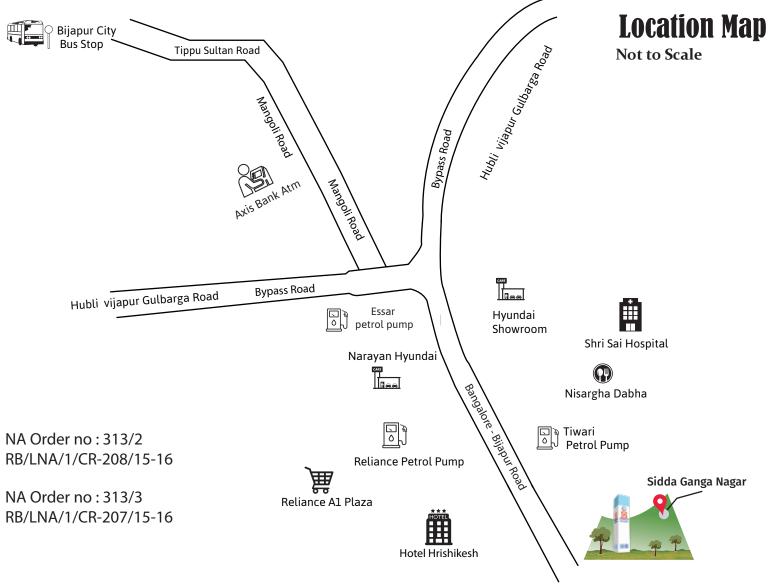

Bijapur City Bus Stop: 8 kms.

City Corporation Office: 6.9 kms

Vijaypur Urban Development Authority: 4 kms

Hyper Mart: 4.3 kms

Vijaypur District Court Complex: 6.8kms

ATM: **2.5 kms** 

Essar petrol pump: 2.5 kms

#### **Hospitals**

Hospital: 2.8kms

Sai Hospital: 2.5kms

#### **Site Address**

**Siddaganga Nagar:** Bijapur - Bangalore Road Before Hittanahalli College , Vijayapur- Karnataka