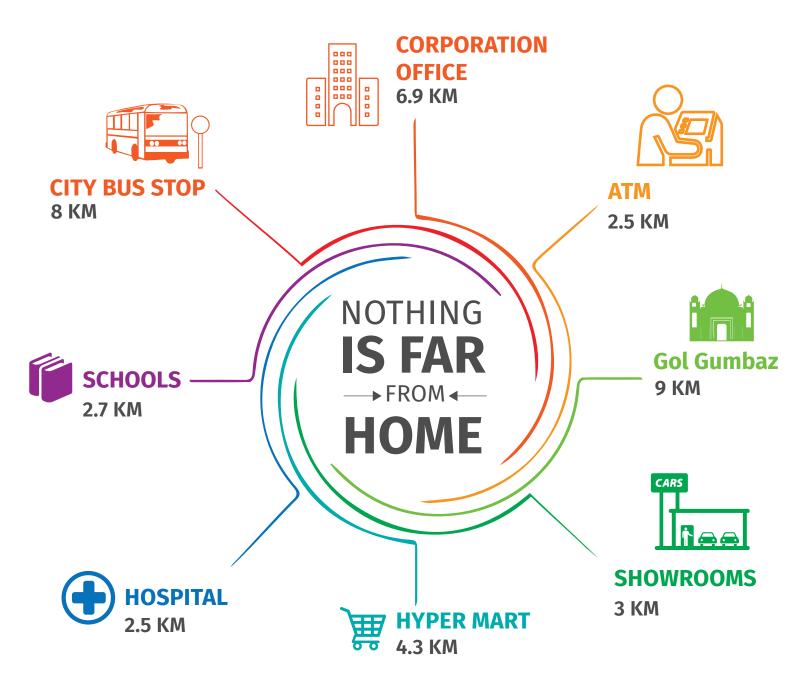

# **Being just minutes away from Landmarks**

Approximate distance from SiddaGanga Nagar

### **Destinations Are Closer Than They Appear**

#### How it came true:

Svamitva Siddaganga is far from the madding crowd, but not far enough from urban amenities. Only 4.3 kms from the Hyper Mart the project can easily be commuted to and from through a thriving transport network.

Bijapur City Bus Stop: 8 kms.

City Corporation Office: 6.9 kms

Vijaypur Urban Development Authority: 4 kms

Hyper Mart: 4.3 kms

Vijaypur District Court Complex: 6.8kms

ATM: **2.5 kms** 

Essar petrol pump: 2.5 kms

St.Jopesh School: 3.9kms

St. Joseph P U College: 4.6kms

Secab institute of engineering & technology: 6.7 kms

Agriculture College: 700 mtrs

Prathana public School: 3kms

Act Sharda Public School: 2.7 kms

#### **Hospitals**

Hospital: 2.8kms

Sai Hospital: 2.5kms

# Bhagirathi Multi Speciality

Sanjeevini Super Speciality Hospital- 2.7kms

#### Divine blessings close to home.

Sidda Ganganagar is blessed with a divine ambience. While the project will offer a multi-deity platform, it is also within a stone's throw away from the famed Shiv Giri Temple & Gol Gumbaz,