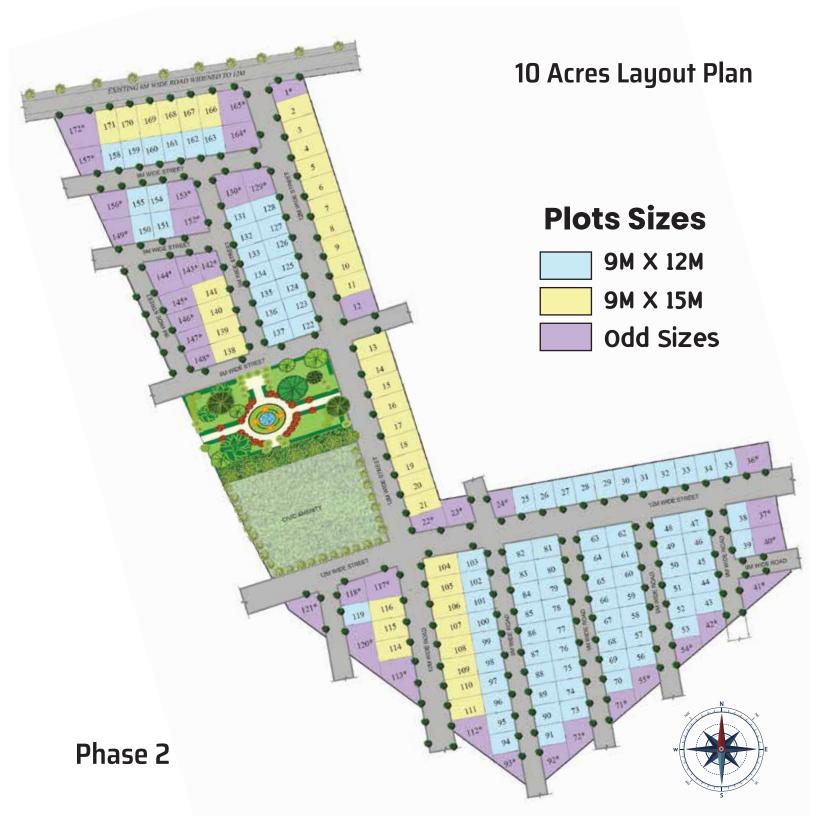

# **10 MORE REASON'S TO BUY**

- 1 Bangalore International Airport Is **Just 40 Min** away.
- High Level of unpolluted oxygen, non- existent noise pollution & temperatures that are **3-4 degrees** lower than bangalore.
- **5** All utilities in place- just worry about building your perfect home.
- Phase-1 5 acres, Phase-2
   10 acres, 25 acres of future
   development with fully equipped
   Clubhouse & other amenities.
- **9** Rapid Growth in terms of appreciation of price and development.

- **2** Fertile soil to grow anything.
- Knowledge Parks, MNC Campus
  Hardware park, Financial City &
  SEZ are all coming up in North
  Bangalore, Close to jangamakote
  Circle.
- 6 Part of a **40 acres** residential development built to quality standards.
- 8 Svamitva is one of the most reputed urban infrastructure developer in India & Australia.
- 10 Proposed 12,000 Acres IT Zone near North Bangalore.