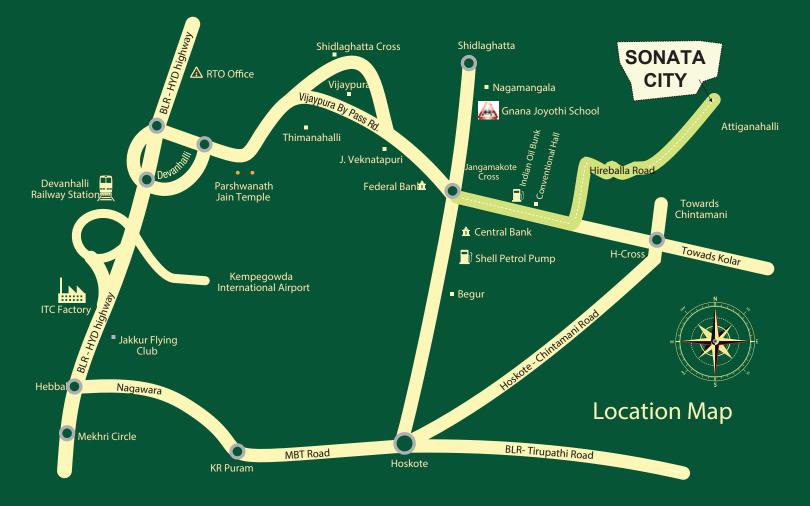

#### Sonata City is well Connected to:

Close to Bangalore International Airport