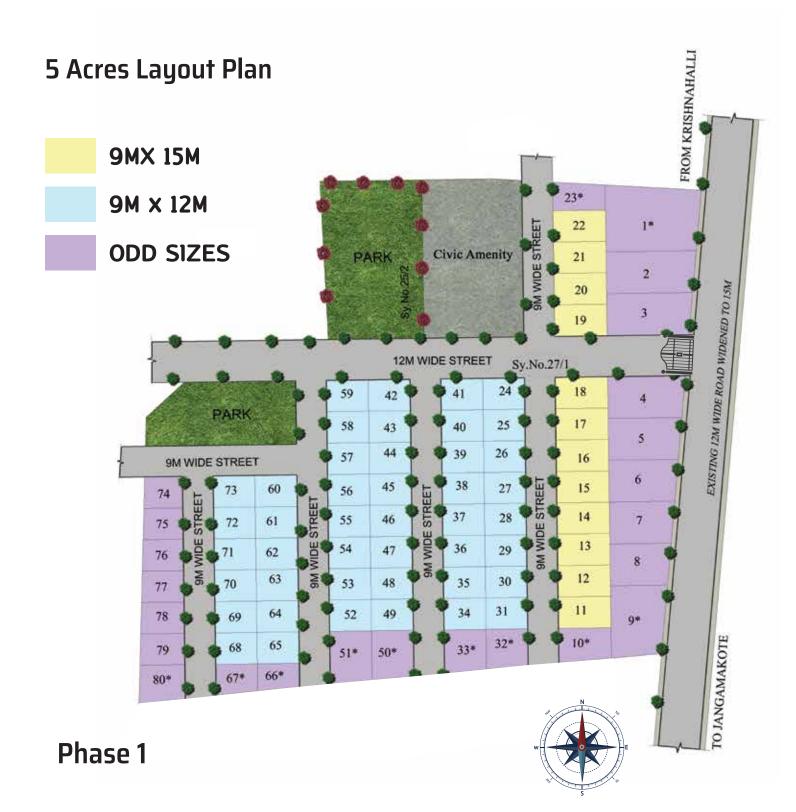

# **10 MORE REASON'S TO BUY**

- 1 Bangalore International Airport Is **Just 40 Min** away.
- High Level of unpolluted oxygen, non- existent noise pollution & temperatures that are **3-4 degrees** lower than bangalore.
- **5** All utilities in place- just worry about building your perfect home.
- Phase-1 5 acres, Phase-2
   10 acres, 25 acres of future
   development with fully equipped
   Clubhouse & other amenities.
- **9** Rapid Growth in terms of appreciation of price and development.

- **2** Fertile soil to grow anything.
- Knowledge Parks, MNC Campus
  Hardware park, Financial City &
  SEZ are all coming up in North
  Bangalore, Close to jangamakote
  Circle.
- 6 Part of a **40 acres** residential development built to quality standards.
- 8 Svamitva is one of the most reputed urban infrastructure developer in India & Australia.
- 10 Proposed 12,000 Acres IT Zone near North Bangalore.