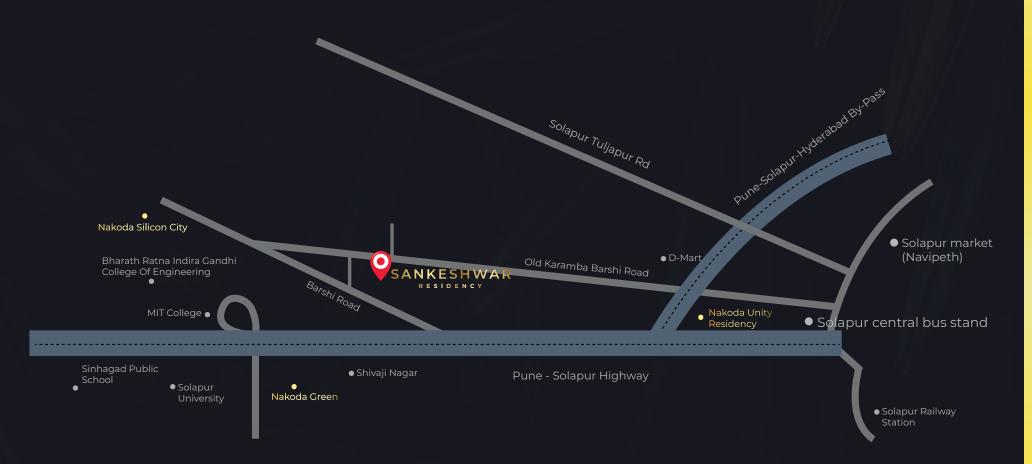

Book a visit now and explore the possibility of living in a premium gated community, designed for an eventful future.

Located at convenient location in Solapur, and with ease of access to Pune through the highway, Sankeshwar Residency is at the heart of future possibilites. The advantageous location of Sankeshwar Residency makes it a hotspot future investment.

In close proximity to Sankeshar Residency are landmarks that encomposes leisure, convenience and everyday needs.

- ▶ Pune Solapur Hyderabad Highway 5 Kms ▶ Pune Solapur Bangalore Highway 2 to 3 Kms
- ▶ Solapur Market Area, Navipet 4 Kms
- ▶ Sinhagad Public School 3 Kms
- ▶ MIT College 7 Kms
- ▶ Solapur Railway Station 6 Kms

- ▶ Solapur Bus Stand 4 Kms
- ▶ Bharath Ratna Engg College 4 Kms
- ▶ Solapur University 7Kms