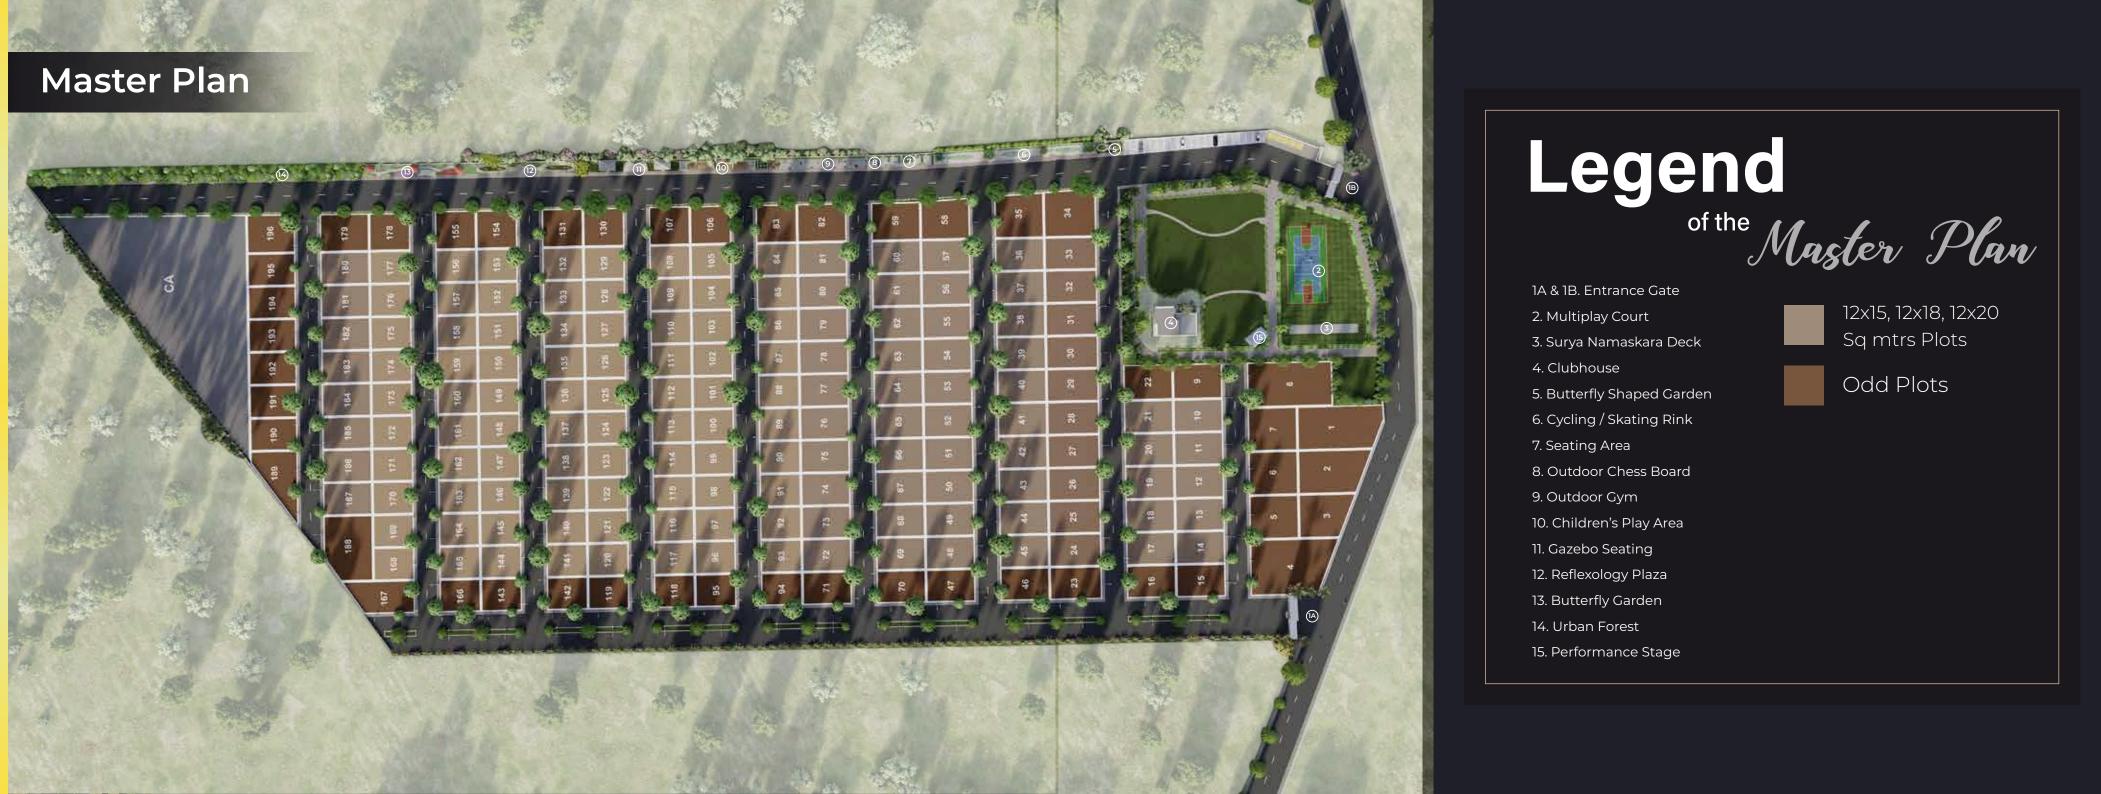

- 2. Multiplay Court
- 3. Surya Namaskara Deck
- 4. Clubhouse
- 5. Butterfly Shaped Garden
- 6. Cycling / Skating Rink
- 7. Seating Area
- 8. Outdoor Chess Board
- 9. Outdoor Gym
- 10. Children's Play Area
- 11. Gazebo Seating
- 12. Reflexology Plaza
- 13. Butterfly Garden
- 14. Urban Forest
- 15. Performance Stage

Sq mtrs Plots

Odd Plots